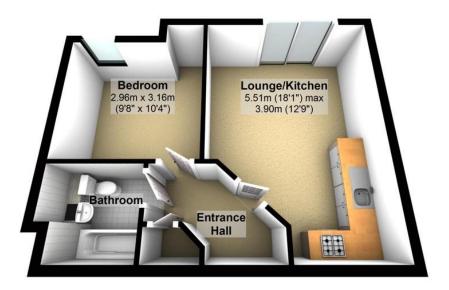

The property briefly comprises of a pleasant communal hallway upon entry to the building with lift & stairs access to all floors.

The apartment is situated on the 2nd floor and has a private hallway with intercom system, open plan kitchen/lounge area with large patio doors leading onto Juliet balcony, One master bedroom and a separate bathroom.

Property Details

Available: Immediately

Bedrooms: 1

Rent: £490.00 PCM

\*\* NO DEPOSIT REQUIRED \*\*