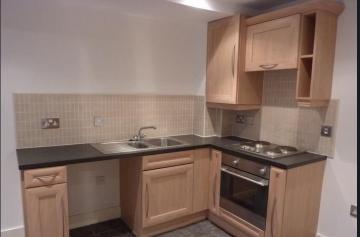

The property briefly comprises of a pleasant communal hallway upon entry to the building with lift & stairs access to all floors.

The apartment is situated on the 2nd floor and has a private hallway with intercom system, open plan kitchen/lounge area with large patio doors leading onto Juliet balcony, One master bedroom and a separate bathroom.