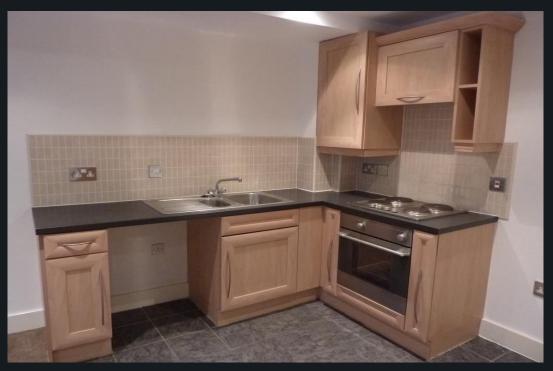

The property briefly comprises of a pleasant communal hallway upon entry to the building with lift & stairs access to all floors.

The apartment is situated on the 2nd floor and has a private hallway with intercom system, open plan kitchen/lounge area with large patio doors leading onto Juliet balcony, One master bedroom and a separate bathroom.