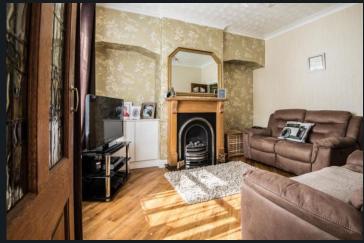

This lovely home briefly comprises entrance hallway leading though to the lounge with front aspect. There is a feature gas fireplace with marble back and cast iron surround. Through from the lounge is a large modern fitted kitchen/diner with velux window and French doors that look out onto the garden. There is a range of modern fitted units, stainless steel sink with drainer. There is an integrated oven, hob, grill and microwave. There is also a handy under stairs storage cupboard. To the rear of the property is a modern family bathroom.