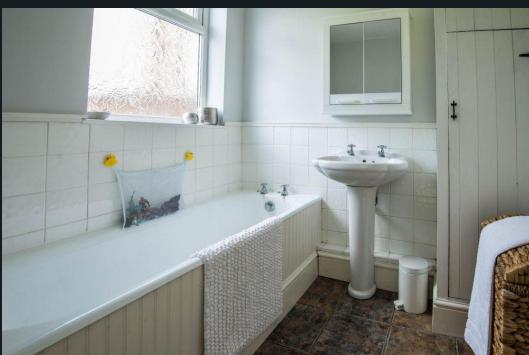

This lovely home briefly comprises entrance hallway leading though to the lounge with front aspect. There is a feature gas fireplace with marble back and cast iron surround. Through from the lounge is a large modern fitted kitchen/diner with velux window and French doors that look out onto the garden. There is a range of modern fitted units, stainless steel sink with drainer. There is an integrated oven, hob, grill and microwave. There is also a handy under stairs storage cupboard. To the rear of the property is a modern family bathroom.