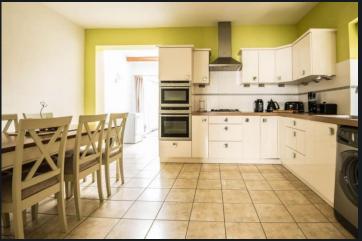

This lovely home briefly comprises entrance hallway leading though to the lounge with front aspect. There is a feature gas fireplace with marble back and cast iron surround. Through from the lounge is a large modern fitted kitchen/diner with velux window and French doors that look out onto the garden. There is a range of modern fitted units, stainless steel sink with drainer. There is an integrated oven, hob, grill and microwave. There is also a handy under stairs storage cupboard. To the rear of the property is a modern family bathroom.