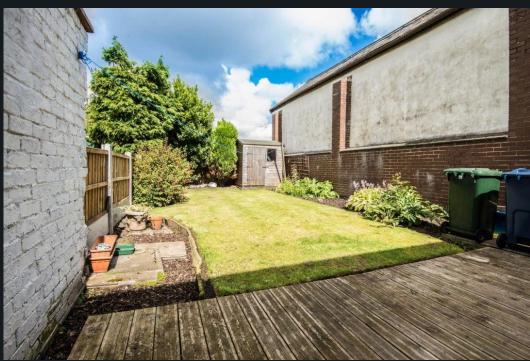

To the first floor there are 3 bedrooms with the master having a shower room. Externally there is a small cobbled front garden with mature shrubs. The rear garden has a part decked seating area and well maintained laid to lawn garden with mature shrubs.