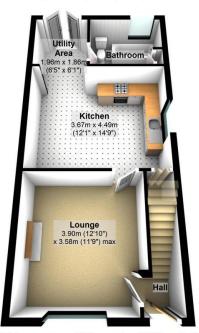

## **Ground Floor**

Approx. 43.7 sq. metres (470.0 sq. feet)

Total area: approx. 78.1 sq. metres (840.5 sq. feet)

This lovely home briefly comprises entrance hallway leading though to the lounge with front aspect. There is a feature gas fireplace with marble back and cast iron surround. Through from the lounge is a large modern fitted kitchen/diner with velux window and French doors that look out onto the garden. There is a range of modern fitted units, stainless steel sink with drainer. There is an integrated oven, hob, grill and microwave. There is also a handy under stairs storage cupboard. To the rear of the property is a modern family bathroom.

To the first floor there are 3 bedrooms with the master having a shower room. Externally there is a small cobbled front garden with mature shrubs. The rear garden has a part decked seating area and well maintained laid to lawn garden with mature shrubs.