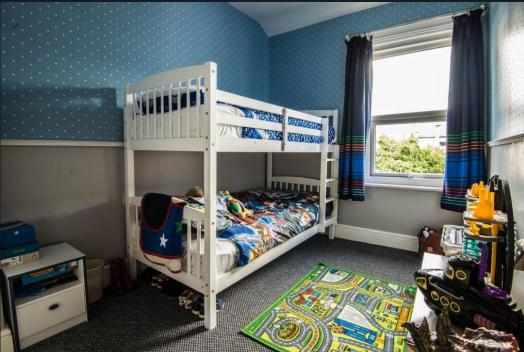

To the first floor there are 3 bedrooms with the master having a shower room. Externally there is a small cobbled front garden with mature shrubs. The rear garden has a part decked seating area and well maintained laid to lawn garden with mature shrubs.