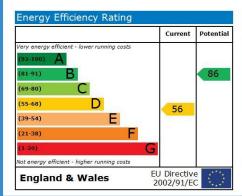

Further benefits also include gas central heating and double glazing. Two car parking space's are also available with permit's, estimating about £35 per year.

Available: December 2016

Bedrooms: 3

Deposit: £725