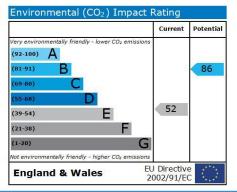

Further benefits also include gas central heating and double glazing. Two car parking space's are also available with permit's, estimating about £35 per year.

Available: December 2016

Bedrooms: 3

Deposit: £725