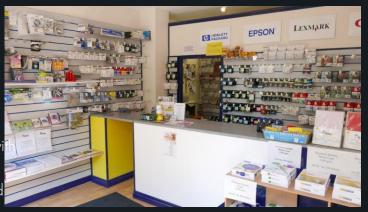

## DESCRIPTION

Ground floor self contained retail Shop unit within a small parade of simiklar retail units. with basement & external secured storage. Timber glazed shop frontage set in stone facade. Internally the premises are of typical shop fit out wi ceiling and plastered wall finishes and laminate/vinyl sheet flooring. Partitioned to form Sales, Office & workshop space. Basement presently used as a workshop/Store. Fluorescent light fittings. The premises provides kitchenette and wc facilities.

## **ACCOMMODATION**

Shop Retail area. Rear Workshop/Office. Kitchen. Toilet. Basement storage/workshop. External secured storage.