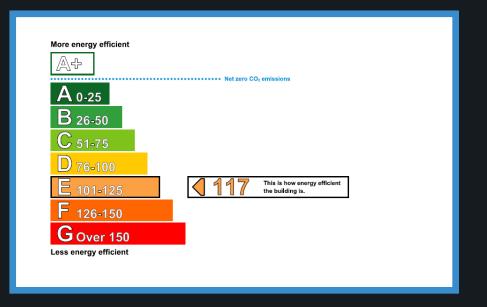

## **SERVICES**

Mains electricity and water connected. No heating

## OUTGOINGS

Current Business Rates assessed at £5,500No Business Rates currently payable.