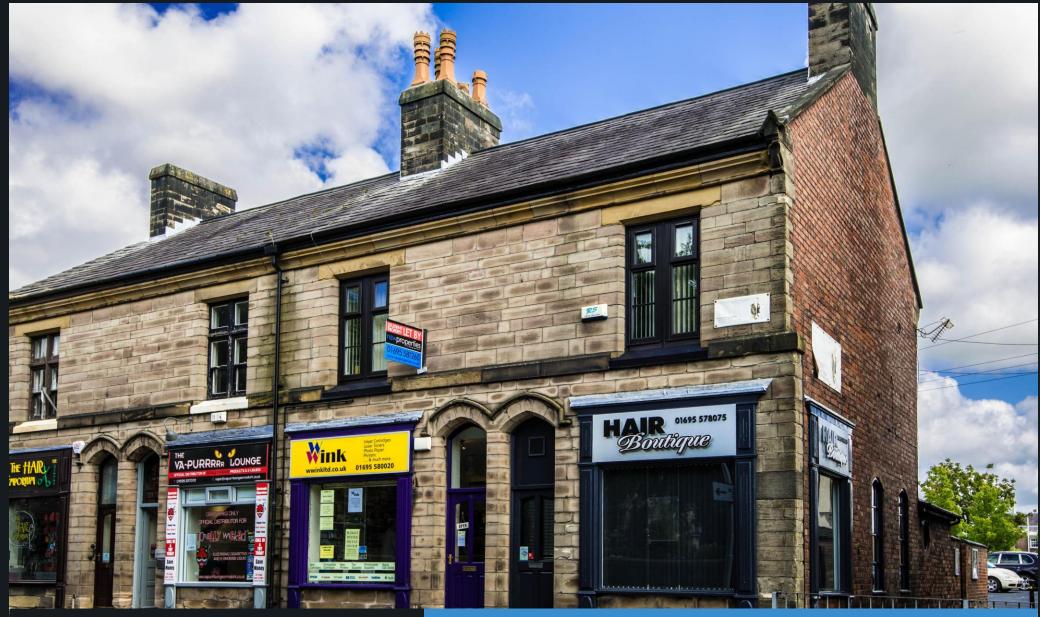

#### **IOCATION**

Located in Church Street immediately opposite the Parish church. Styles Car Park is located to the rear.

## DESCRIPTION

Ground floor self contained retail Shop unit within a small parade of simiklar retail units. with basement & external secured storage. Timber glazed shop frontage set in stone facade. Internally the premises are of typical shop fit out wi ceiling and plastered wall finishes and laminate/vinyl sheet flooring. Partitioned to form Sales, Office & workshop space. Basement presently used as a workshop/Store. Fluorescent light fittings. The premises provides kitchenette and wc facilities.