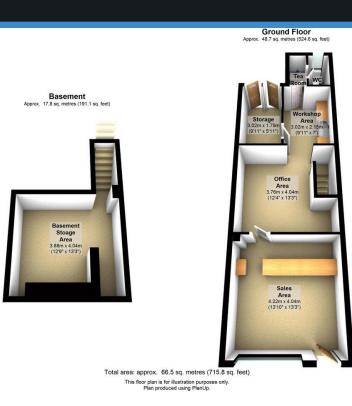

## DESCRIPTION

Ground floor self contained retail Shop unit within a small parade of simiklar retail units. with basement & external secured storage. Timber glazed shop frontage set in stone facade. Internally the premises are of typical shop fit out wi ceiling and plastered wall finishes and laminate/vinyl sheet flooring. Partitioned to form Sales, Office & workshop space. Basement presently used as a workshop/Store. Fluorescent light fittings. The premises provides kitchenette and wc facilities.

## **ACCOMMODATION**

Shop Retail area. Rear Workshop/Office. Kitchen. Toilet. Basement storage/workshop. External secured storage.