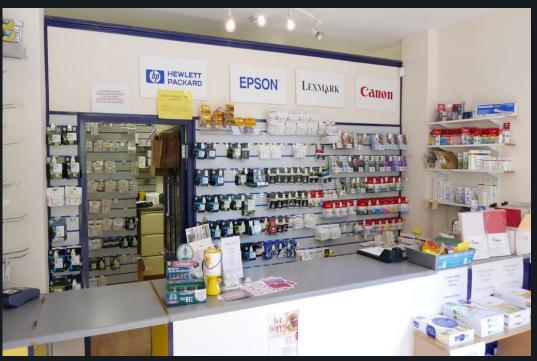

## DESCRIPTION

Ground floor self contained retail Shop unit within a small parade of simiklar retail units. with basement & external secured storage. Timber glazed shop frontage set in stone facade. Internally the premises are of typical shop fit out wi ceiling and plastered wall finishes and laminate/vinyl sheet flooring. Partitioned to form Sales, Office & workshop space. Basement presently used as a workshop/Store. Fluorescent light fittings. The premises provides kitchenette and wc facilities.

## **ACCOMMODATION**

Shop Retail area. Rear Workshop/Office. Kitchen. Toilet. Basement storage/workshop. External secured storage.